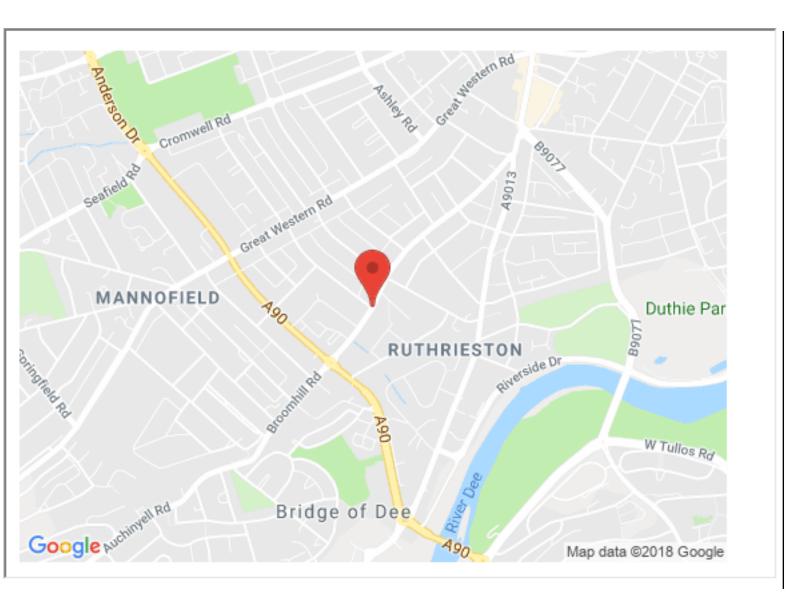

# **Property location**

From the West End of Union Street exit left onto Holburn Street; continue straight ahead through both sets of traffic lights and straight ahead at the first roundabout; at the second roundabout take the second exit onto Broomhill Road. Continue for some distance to turning into Newlands Avenue on the left and the access to the garages is on the left.

Broomhill Road is a tree-lined street, with easy access to the centre of Aberdeen, close to public transport facilities and a range of shopping, recreational and leisure facilities both at Bridge of Dee and Aberdeen's Union Street. Being close to the Aberdeen Ring Road, most parts of Aberdeen are readily accessible, whilst further attractions include The Duthie Park, with its many activities including the Winter Gardens, together with walks along the banks of the River Dee.

# **Directions**

# Location