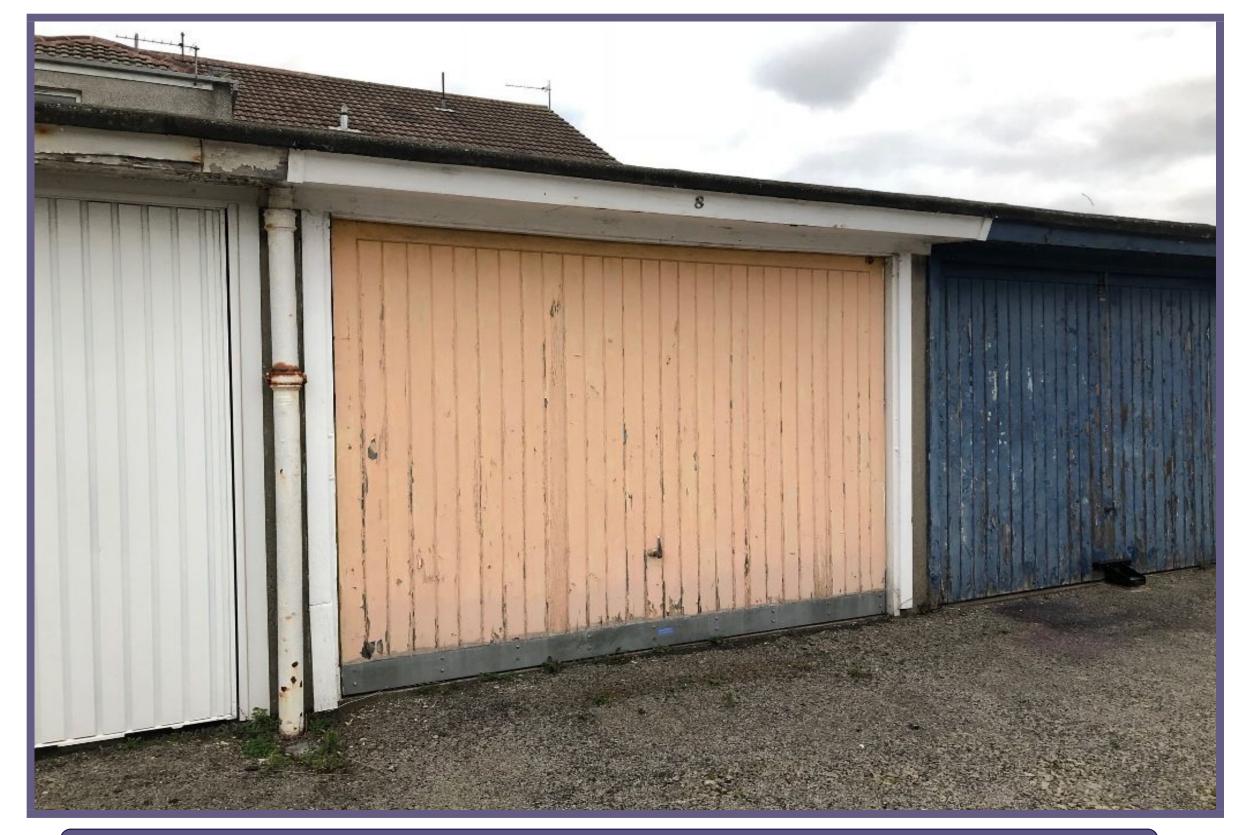

8 (Garage) Broomhill Road | Aberdeen |

Lock-Up Garage in Popular West End Location

Offers Over £16,000

## 52 - 54 Johnstone House Rose Street Aberdeen AB10 1HA

We offer for sale this secure single lock up garage, located in a prime residential location in the popular Broomhill Road area, in rear lane just off of Broomhill Road, within relatively easy walking distance of Union Street.

# ACCOMMODATION

Garage 17'8" x 9'3" (5.39m x 2.82m) approx.